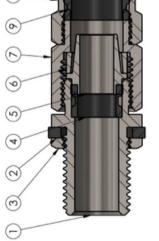

-effective solutions, we are a trusted partner committed to driving your success in a competitive market.

Choose J & J Metal for unmatched quality, expertise, and service - experience the difference that true craftsmanship and commitment can make in your industry.

are dedicated to We delivering top-quality brass components, precisely engineered to meet the unique needs of every industry. Our state-of-the-art manufacturing facility, combined with advanced technology and precision craftsmanship, ensures exceptional durability and reliability in every product.







## **PRODUCTS**



**PVC HOOD** 









**EARTH TAG** 



**SC GLAND** 





**PG GLAND** 



**PUSH BUTTON** 



**ELECTRIC PIN** 



**HEX PLUG** 



**ELLEN KEY PLUG** 









## **PRODUCTS**



### **CABLE GLAND**













# CABLE GLAND SIZE



#### Metric & PG Cable Gland Size Chart

| Cable<br>Gland<br>Size | Thread<br>Size<br>(Metric) | Cable<br>Diameter<br>Range<br>(mm) | Across<br>Flats<br>(AF)<br>(mm) | Across<br>Corners<br>(AC)<br>(mm) | Thread<br>Length<br>(mm) |
|------------------------|----------------------------|------------------------------------|---------------------------------|-----------------------------------|--------------------------|
| M12                    | M12 x 1.5                  | 3 - 6.5                            | 15                              | 16.5                              | 8                        |
| M16                    | M16 x 1.5                  | 4 - 8                              | 18                              | 20