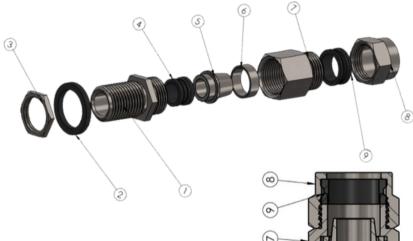

cost-effective solutions, we are a trusted partner committed to driving your success in a competitive market.

Choose J & J Metal for unmatched quality, expertise, and service - experience the difference that true craftsmanship and commitment can make in your industry.

are dedicated to We delivering top-quality brass components, precisely engineered to meet the unique needs of every industry. Our state-of-the-art manufacturing facility, combined with advanced technology and precision craftsmanship, ensures exceptional durability and reliability in every product.







## **PRODUCTS**



**PVC HOOD** 









**EARTH TAG** 



**SC GLAND** 





**PG GLAND** 



**PUSH BUTTON** 



**ELECTRIC PIN** 



**HEX PLUG** 



**ELLEN KEY PLUG** 









## **PRODUCTS**



### **CABLE GLAND**













# CABLE GLAND SIZE



#### Metric & PG Cable Gland Size Chart

| Cable<br>Gland<br>Size | Thread<br>Size<br>(Metric) | Cable<br>Diameter<br>Range<br>(mm) | Across<br>Flats<br>(AF)<br>(mm) | Across<br>Corners<br>(AC)<br>(mm) | Thread<br>Length<br>(mm) |
|------------------------|----------------------------|------------------------------------|---------------------------------|-----------------------------------|--------------------------|
| M12                    | M12 x 1.5                  | 3 - 6.5                            | 15                              | 16.5                              | 8                        |
| M16                    | M16 x 1.5                  | 4 - 8                              | 18                              | 20